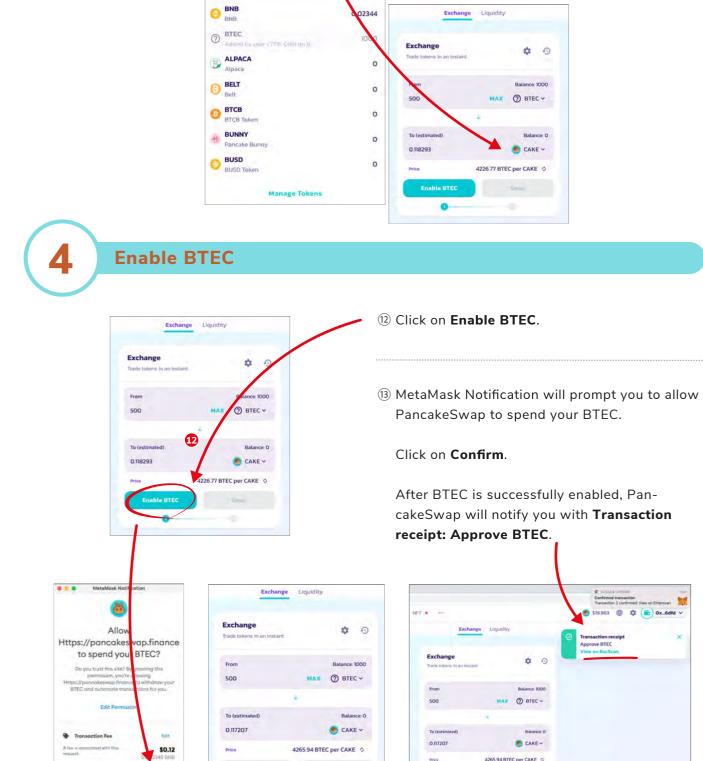

**Swap** 

Exchange

500

0.117213

Exchange Liquidity

0

Balance: 1000
MAX ③ BTEC ~

11) Fill in the fields:

BTEC Amount to swap

cakeSwap is selected.

In To field, select the token you want to swap

Here, CAKE, a native utility token of Pan-

The amount of token you can get and the market price will be automatically updated.

Select a currency

(4) Click on **Swap**.

click on Confirm Swap.

been updated. Click on **Accept**.

(5) If you are satisfied with the quote and gas fee,

During the confirmation, the price may have

TEL: +65-6224-1495 FAX: +65-6536-7922