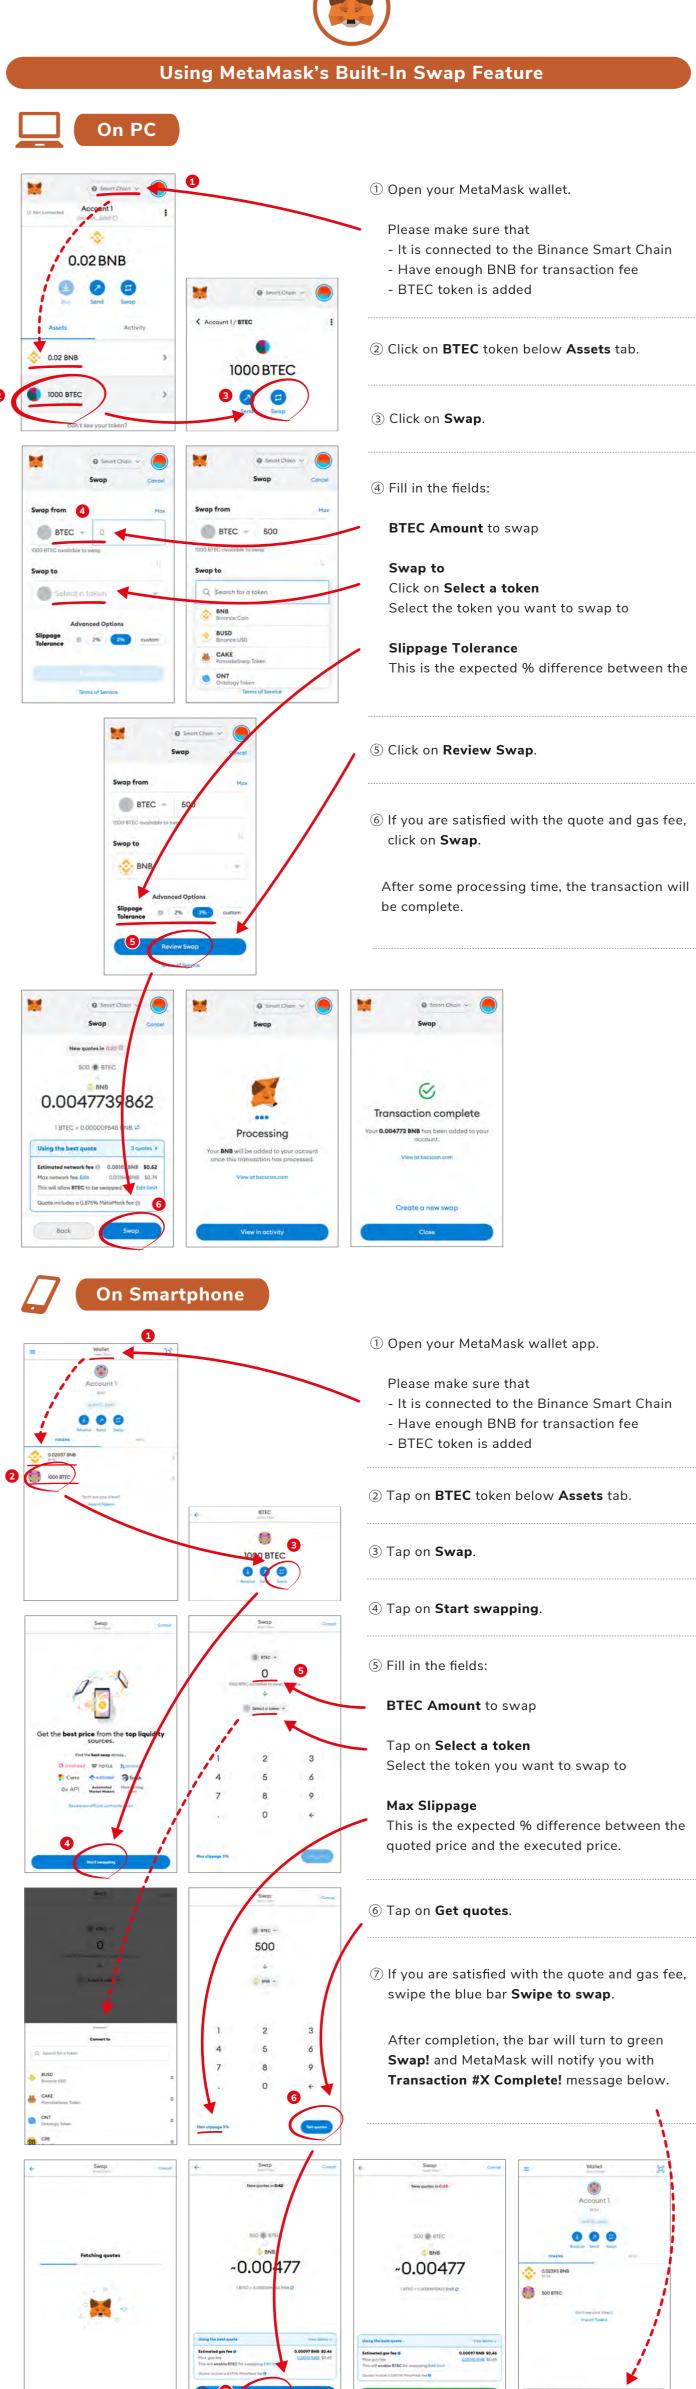

0.0234 BNB

② Click on Connect Wallet.

3 Click on **MetaMask** icon.

(5) Click on **Connect**.

Connecting...

Using PancakeSwap with MetaMask Wallet

On PC Only

nnect With MetaMask

**Connect MetaMask Wallet** 

Connect to Account 1

(...6dfd)

Fill in the Information

Select a Token

Search name or paste address

⑦ BTEC →

Select a currency ~