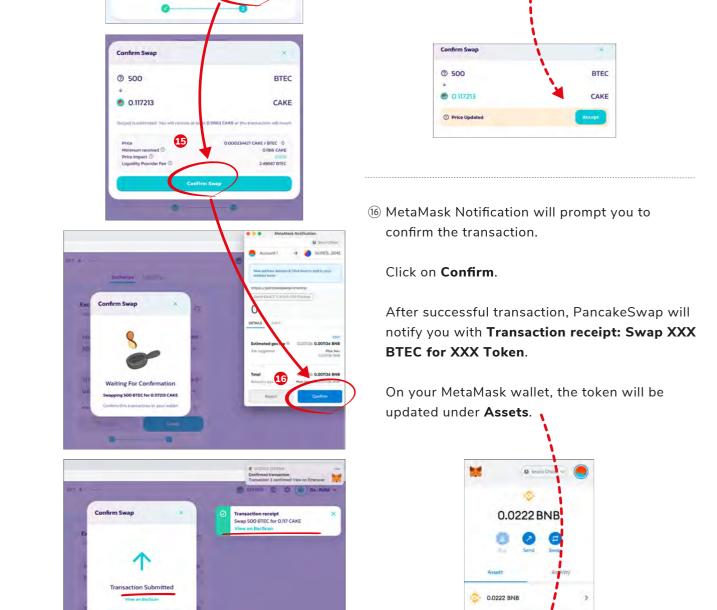

## BTEC SWAP GUIDE Using MetaMask's Built-In Swap Feature On PC

1 Visit https://pancakeswap.finance/swap.

After the successful connection, the status on MetaMask wallet will be changed to **Connected**.

0.0234 BNB

② Click on Connect Wallet.

3 Click on **MetaMask** icon.

(5) Click on **Connect**.

Connecting...

Using PancakeSwap with MetaMask Wallet

On PC Only

nnect With MetaMask

**Connect MetaMask Wallet** 

Connect to Account 1

(...6dfd)

Fill in the Information

Select a Token

Search name or paste address

⑦ BTEC →

Select a currency ~

**Swap** 

Exchange

500

0.117213

Exchange Liquidity

0

Balance: 1000
MAX ③ BTEC ~

11) Fill in the fields:

BTEC Amount to swap

cakeSwap is selected.

In To field, select the token you want to swap

Here, CAKE, a native utility token of Pan-

The amount of token you can get and the market price will be automatically updated.

Select a currency

(4) Click on **Swap**.

click on Confirm Swap.

been updated. Click on **Accept**.

(5) If you are satisfied with the quote and gas fee,

During the confirmation, the price may have

TEL: +65-6224-1495 FAX: +65-6536-7922