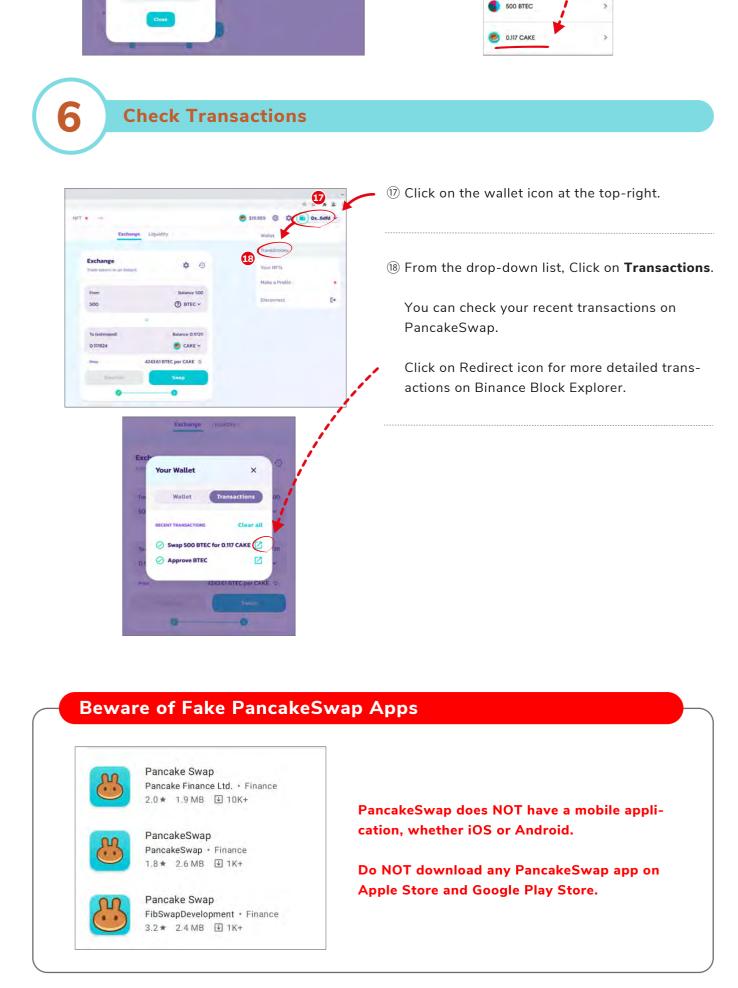

## BTEC SWAP GUIDE Using MetaMask's Built-In Swap Feature On PC

1 Visit https://pancakeswap.finance/swap.

After the successful connection, the status on MetaMask wallet will be changed to **Connected**.