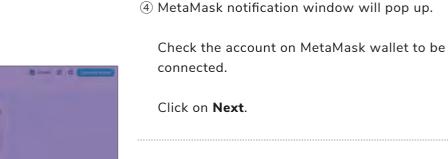

**Connect MetaMask Wallet** 

Connect to Account 1

(...6dfd)

Fill in the Information

Select a Token

Search name or paste address

⑦ BTEC →

Select a currency ~

**Swap** 

Exchange

500

0.117213

Exchange Liquidity

0

Balance: 1000
MAX ③ BTEC ~

11) Fill in the fields:

BTEC Amount to swap

cakeSwap is selected.

In To field, select the token you want to swap

Here, CAKE, a native utility token of Pan-

The amount of token you can get and the market price will be automatically updated.

Select a currency

(4) Click on **Swap**.

click on Confirm Swap.

been updated. Click on **Accept**.

(5) If you are satisfied with the quote and gas fee,

During the confirmation, the price may have

TEL: +65-6224-1495 FAX: +65-6536-7922