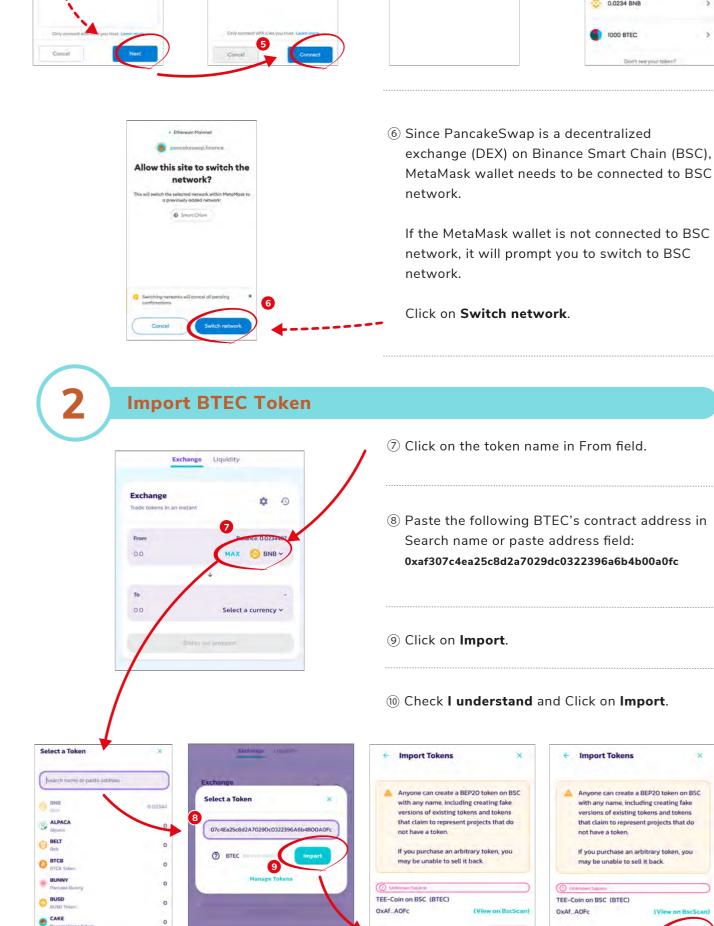

**Swap** 

Exchange

500

0.117213

Exchange Liquidity

0

Balance: 1000
MAX ③ BTEC ~

11) Fill in the fields:

BTEC Amount to swap

cakeSwap is selected.

In To field, select the token you want to swap

Here, CAKE, a native utility token of Pan-

The amount of token you can get and the market price will be automatically updated.

Select a currency

(4) Click on **Swap**.

click on Confirm Swap.

been updated. Click on **Accept**.

(5) If you are satisfied with the quote and gas fee,

During the confirmation, the price may have

TEL: +65-6224-1495 FAX: +65-6536-7922